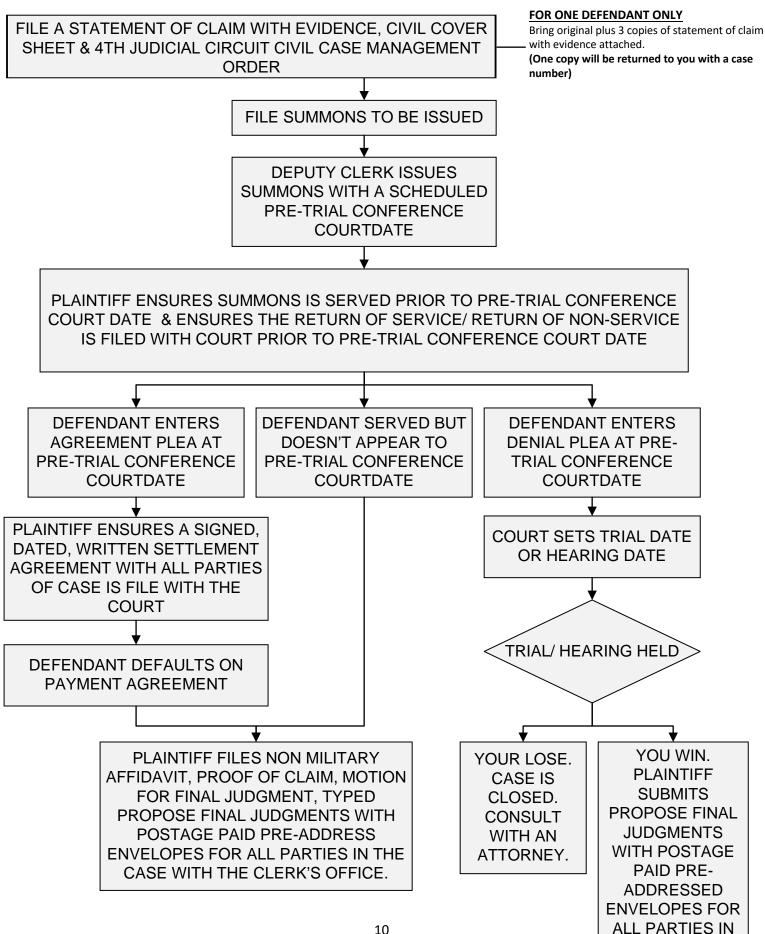

system, Registered Agent 234 Main Street City, State, Zip

#### <u>Sample of Proper Entities for Sole Proprietorship:</u>

JOHN SMITH d/b/a SMITH COMPANY 567 Main Street City, State, Zip

#### <u>Sample of Proper Entities for Partnerships:</u>

JOHN SMITH AND MARY SMITH, co-partners D/B/A SMITH AND SMITH COMPANY 567 Main Street City, State, Zip

#### Sample of proper Entities for Husband and Wife:

JOHN SMITH & MARY SMITH, his wife 567 Main Street City, State, Zip

#### Sample of Entity for Minor as Plaintiff:

JOHN SMITH, a minor, by and through his father or mother Joseph Smith

#### Sample of Entity for a minor as defendant:

JOHN SMITH, a minor, by and through his father or mother JOSEPH SMITH (must be served in the presence of a parent or guardian)

#### SMALL CLAIMS WORKFLOW CHART



THE CASE.

#### FORM 1.997. CIVIL COVER SHEET

**CASE STYLE** 

The civil cover sheet and the information contained in it neither replace nor supplement the filing and service of pleadings or other documents as required by law. This form must be filed by the plaintiff or petitioner with the Clerk of Court for the purpose of reporting uniform data pursuant to section 25.075, Florida Statutes. (See instructions for completion.)

## IN THE CIRCUIT COURT OF THE FOURTH JUDICIAL CIRCUIT, IN AND FOR DUVAL COUNTY, FLORIDA Plaintiff Case # Judge

#### II. AMOUNT OF CLAIM

Please indicate the estimated amount of the claim, rounded to the nearest dollar. The estimated amount of the claim is requested for data collection and clerical processing purposes only. The amount of the claim shall not be use