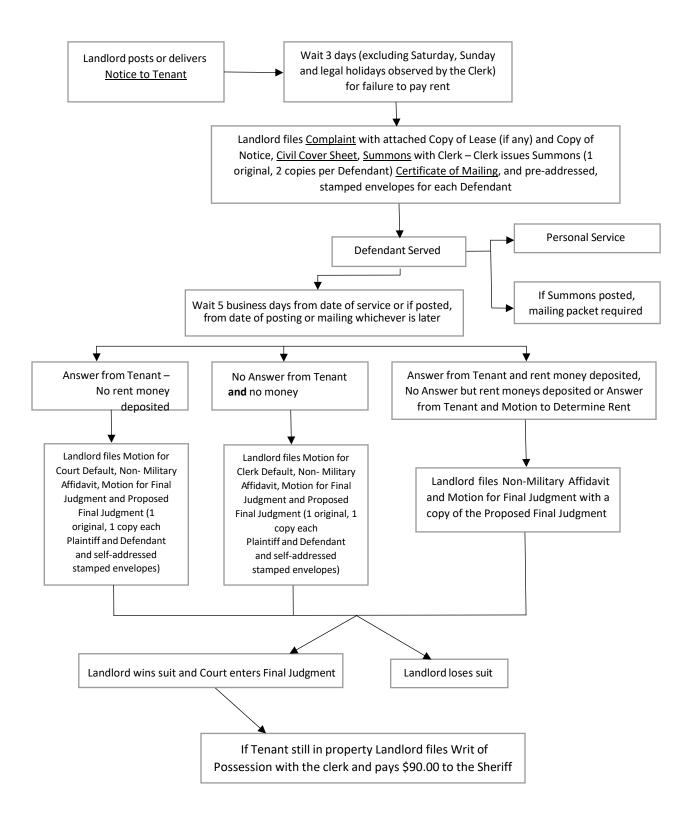

#### DELINQUENT TENANT FLOWCHART - COUNT 1 POSSESSION ONLY

#### **STEP ONE – FILE CASE WITH CLERK**

To file an Eviction case, you may file the following forms along with the filing fee and any service fees, if applicable, with the Clerk's office. Complaint for Eviction with attached copy of the written lease agreement, if any, and Notice to Pay Rent (1) Original and (2) copies for each Defendant to be served\* \_\_\_\_ Civil Cover Sheet \_\_\_\_\_ Authorization of Property Manager – Only provide if you are a property manager filing a complaint on behalf of a landlord. Summons on Claim for Possession of Residential Premises (1) Original and (1) copy for each Defendant to be served along with pre-addressed stamped envelopes (4 stamps each)\* Certificate of Mailing \*If you anticipate posting, per Florida Statute 48.183, the landlord must provide an additional copy of the complaint, summons and a pre-addressed stamped envelope for mailing to each Defendant. STEP TWO – OBTAIN JUDGMENT 5 days (excluding weekends and legal holidays) after service on the Defendant(s) and the defendant(s): DID NOT respond OR deposit money into the Registry of the Court, you may file the following forms: Non-Military Affidavit Motion for Clerk's Default – Residential Eviction \_\_\_\_\_ Motion for Default Final Judgment – Residential Eviction Final Judgment – Residential Eviction – (1) Original and (1) copy for each Plaintiff and Defendant along with pre-addressed stamped envelopes for each party OR DID respond, but DID NOT deposit any money into the Registry of the Court, you may file the following forms: Non-Military Affidavit Motion for Court's Default – Residential Eviction

| <ul> <li>Motion for Default Final Judgment – Residential Eviction</li> <li>Final Judgment – Residential Eviction – (1) Original and (1) copy for each Plaintiff</li> <li>Defendant along with a pre-addressed stamped envelopes for each party.</li> </ul> | and       |
|------------------------------------------------------------------------------------------------------------------------------------------------------------------------------------------------------------------------------------------------------------|-----------|
| OR                                                                                                                                                                                                                                                         |           |
| DID respond AND deposited money into the Registry of the Court OR DID respond AND Motion to Determine Amount of Rent, you may file the following forms:                                                                                                    | ) filed a |
| Final Judgment – Residential Eviction – (1) Original and (1) copy for each Plaintiff Defendant along with a pre-addressed stamped envelopes for each party.                                                                                                | and       |
| <b>Note</b> – In some cases the Judge assigned to your case may require that you subm Non-Military Affidavit prior to signing the Final Judgment.                                                                                                          | nit a     |
| If the Judge grants your complaint, a Final Judgment will be signed.                                                                                                                                                                                       |           |
| STEP THREE – OBTAIN WRIT OF POSSESSION                                                                                                                                                                                                                     |           |
| If the Defendant(s) refuse to leave the property after the Final Judgment has been sign you may file a Writ of Possession and have it issued by the Clerk, allowing the Sheriff's Office to remove them from the property.                                 | •         |
| Writ of Possession - (1) Original and (1) copy for the Sheriff's Office                                                                                                                                                                                    |           |
| Payment Options for Writ of Possession:                                                                                                                                                                                                                    |           |
| <ul> <li>\$7.00 Cash, credit card, cashier's check, or money order payable to the Duval Co-<br/>Clerk of Court</li> </ul>                                                                                                                                  | unty      |
| <ul> <li>Submitted to the Clerk along with the Writ of Possession</li> <li>\$90.00 payment for service of the Writ payable to the Jacksonville Sheriff</li> <li>Office</li> </ul>                                                                          | 's        |
| Additional Forms, if applicable                                                                                                                                                                                                                            |           |
| Motion and Order to Disburse Funds from Registry of the Court This form should only be used if any funds were deposited into the Registry of th and you would like to have it disbursed to you                                                             | e Court   |
| Disclosure from Nonlawyer  This form should only be used if a nonlawyer assists you in completing any forms nonlawyer must complete the Disclosure form and both of you are to sign it prio nonlawyer assisting you with any forms.                        |           |